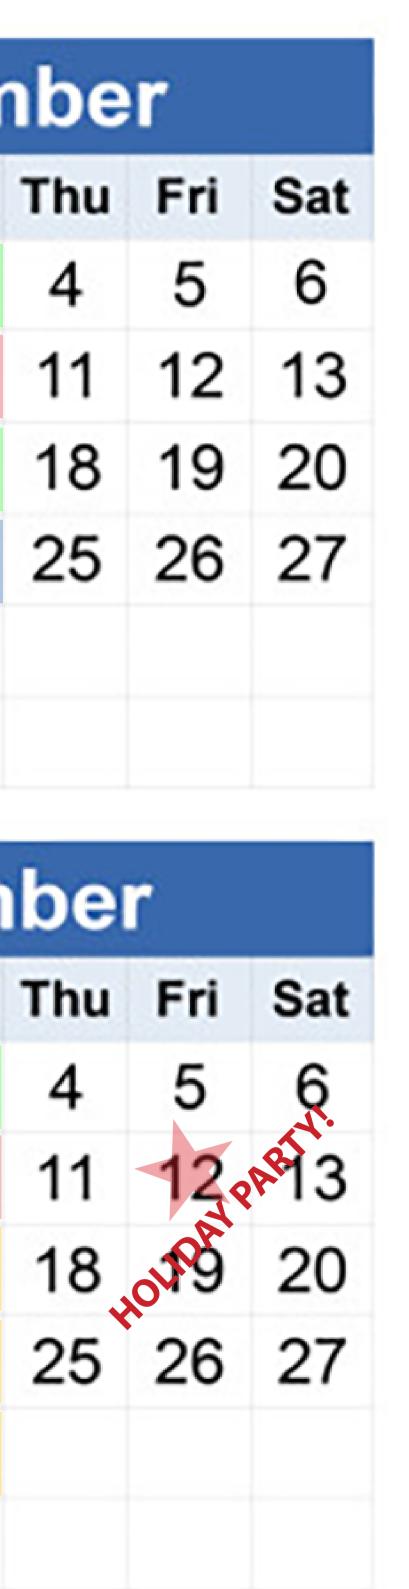

| November |     |     |     |     |     |     |  |
|----------|-----|-----|-----|-----|-----|-----|--|
| Sun      | Mon | Tue | Wed | Thu | Fri | Sat |  |
|          |     |     |     |     |     | 1   |  |
| 2        | 3   | 4   | 5   | 6   | 7   | 8   |  |
| 9        | 10  | 11  | 12  | 13  | 14  | 15  |  |
| 16       | 17  | 18  | 19  | 20  | 21  | 22  |  |
| 23       | 24  | 25  | 26  | 27  | 28  | 29  |  |
| 30       |     |     |     |     |     |     |  |